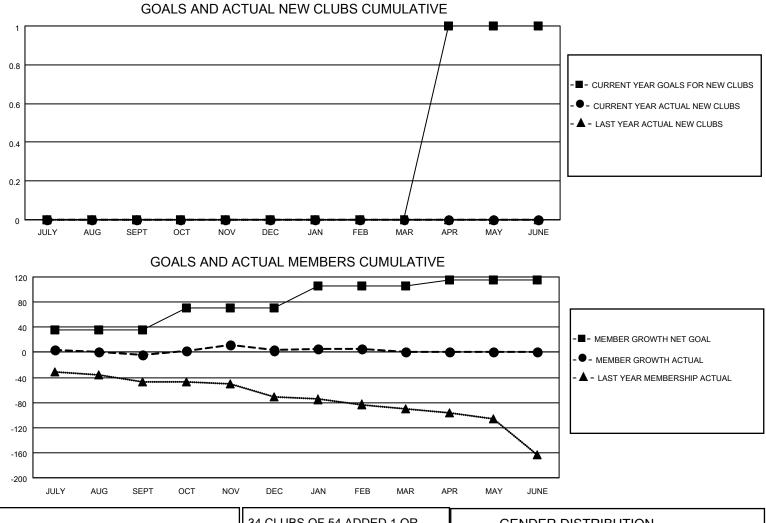

## LOCATION MARYLAND

District 22 W

Results as of: 2/28/2022

| Clubs                 |               |           |               | Members               |                        |                         |                                                    |
|-----------------------|---------------|-----------|---------------|-----------------------|------------------------|-------------------------|----------------------------------------------------|
| RESULTS FOR 2021-2022 |               |           |               | RESULTS FOR 2021-2022 |                        |                         |                                                    |
| QUARTER               | NEW CLUB GOAL | NEW CLUBS | DROPPED CLUBS | QUARTER               | BER GROWTH NET<br>GOAL | MEMBER GROWTH<br>ACTUAL | DROPPED<br>MEMBERS ACTUAL<br>(including transfers) |
| JULY/AUG/SEPT         | 0             | 0         | 0             | JULY/AUG/SEPT         | 35                     | 42                      | 41                                                 |
| OCT/NOV/DEC           | 0             | 0         | 0             | OCT/NOV/DEC           | 35                     | 50                      | 43                                                 |
| JAN/FEB/MAR           | 0             | 0         | 0             | JAN/FEB/MAR           | 35                     | 29                      | 24                                                 |
| APR/MAY/JUNE          | 1             | 0         | 0             | APR/MAY/JUNE          | 10                     | 0                       | 0                                                  |